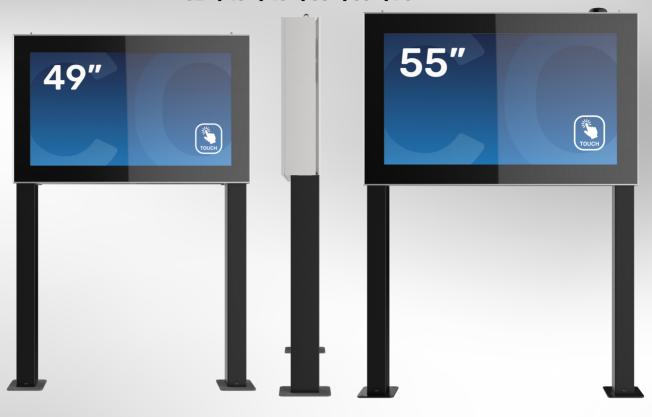

### **Outdoor Information Hub**

Introducing the DURA Outdoor on Legs, an innovative outdoor information hub designed to seamlessly integrate into public spaces. A versatile alternative to the wall-mounted unit, this kiosk model finds its place in parks, town halls, churches, and beyond, offering a dynamic platform for communication.

### **Key Highlights:**

- **Striking Design:** The sleek and contemporary design of the DURA Outdoor on Legs enhances the visual appeal of any outdoor setting. Its elevated position ensures eye-level interaction, making it a focal point for information dissemination.
- **Wide Range of Applications:** Tailored for diverse applications, this outdoor kiosk serves as an effective tool for advertising, wayfinding, and conveying tourist information. Its adaptability makes it a valuable asset for a range of projects.
- **Sturdy Construction:** Engineered for durability, the kiosk is constructed to withstand the rigors of outdoor environments. Resistant to varying weather conditions, it stands tall as a reliable and long-lasting information hub.

## **DURA Outdoor on legs**

AVAILABLE SCREEN SIZES 32" | 43" | 49" | 55" | 65" | 75"

# DURA Outdoor on legs Available screen sizes

32" | 43" | 49" | 55" | 65" | 75"