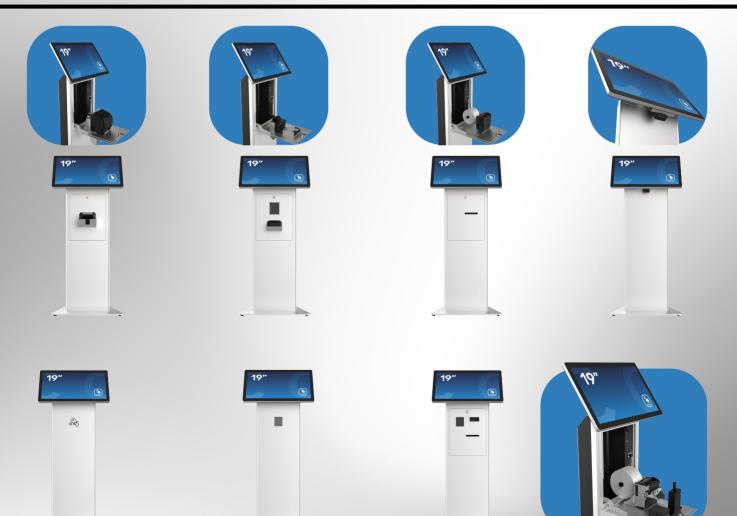

### **FLEXI Stand**

Introducing the FLEXI Stand, an ideal indoor kiosk designed for seamless integration in diverse environments such as hospitals, medical clinics, and high-traffic areas.

Engineered for efficiency, the FLEXI Stand proves to be a versatile solution, excelling in scenarios that demand quick and efficient processes like scanning, registration, payment, and check-ins.

Tailored for projects involving digital receptions, queue management systems, web applications, and wayfinding, the FLEXI Stand emerges as a user-friendly marvel. With available screen sizes ranging from 15" to 22" and support for VESA 100x100 monitors, it offers flexibility to meet various display needs.

This kiosk stands out as the simplest and most costeffective option to kickstart your digital ventures. Despite its affordability, the FLEXI Stand doesn't compromise on essential features.

It strikes the perfect balance, making it an optimal choice for environments where efficiency matters, such as busy waiting areas and spaces where streamlined operations are crucial.