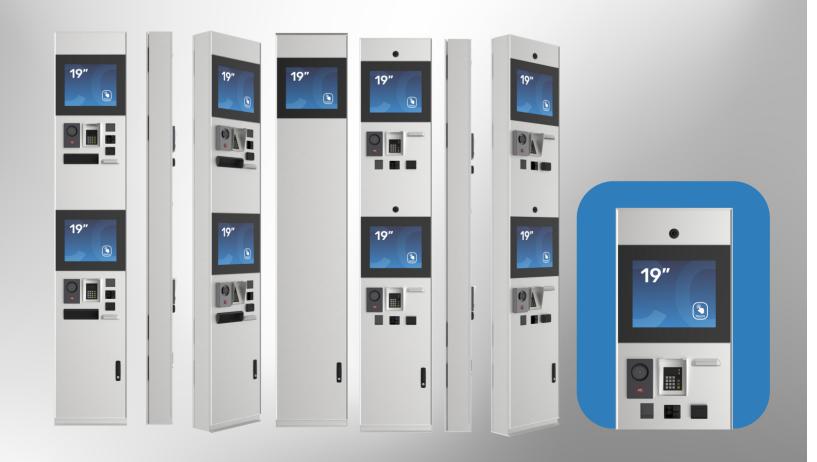

## **FLEXI Outdoor**

Revolutionize your parking management with Conceptkiosk's FLEXI Outdoor—an ideal solution for efficient and user-friendly parking payment systems.

Tailored for payment solutions, the FLEXI Outdoor kiosk is extensively used in parking garages and open lots. Its durable and weatherproof design, available in screen sizes of 19" and 22", ensures reliable operation in various outdoor conditions.

Customize the FLEXI Outdoor with the specific components needed for your parking project. Whether you're enhancing access gate controls, integrating ticketing systems, or improving wayfinding, the FLEXI Outdoor offers versatility and adaptability.

### **FLEXI ACCESS GATE**

The FLEXI Access Gate thrives in diverse environments, acting as the first point of contact before granting access to your company or facilities. Its weatherproof design makes it suitable for various applications, ensuring a seamless blend of security and innovation.

Access Gate Controls: Ensure secure access with cutting-edge authentication features.

Ticketing Systems: Simplify ticketing processes for events or transportation hubs.

FLEXI Access Gate is adaptable to your needs and preferences.