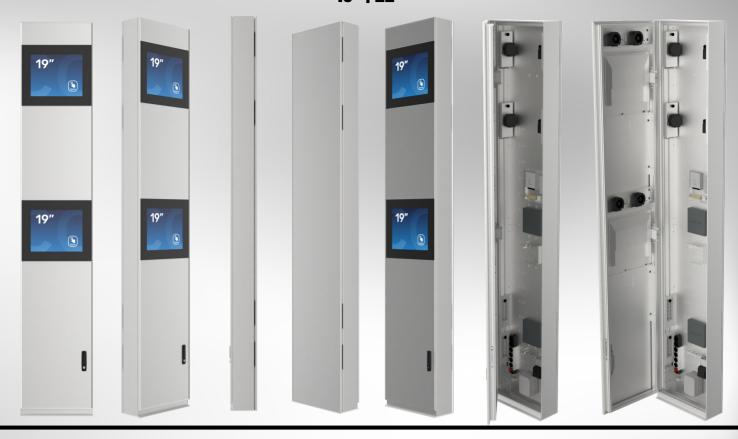

## **FLEXI Outdoor**

Revolutionize your parking management with Conceptkiosk's FLEXI Outdoor—an ideal solution for efficient and user-friendly parking payment systems.

Tailored for payment solutions, the FLEXI Outdoor kiosk is extensively used in parking garages and open lots. Its durable and weatherproof design, available in screen sizes of 19" and 22", ensures reliable operation in various outdoor conditions.

Customize the FLEXI Outdoor with the specific components needed for your parking project. Whether you're enhancing access gate controls, integrating ticketing systems, or improving wayfinding, the FLEXI Outdoor offers versatility and adaptability.

### **FLEXI ACCESS GATE**

The FLEXI Access Gate thrives in diverse environments, acting as the first point of contact before granting access to your company or facilities. Its weatherproof design makes it suitable for various applications, ensuring a seamless blend of security and innovation.

Access Gate Controls: Ensure secure access with cutting-edge authentication features.

Ticketing Systems: Simplify ticketing processes for events or transportation hubs.

FLEXI Access Gate is adaptable to your needs and preferences.