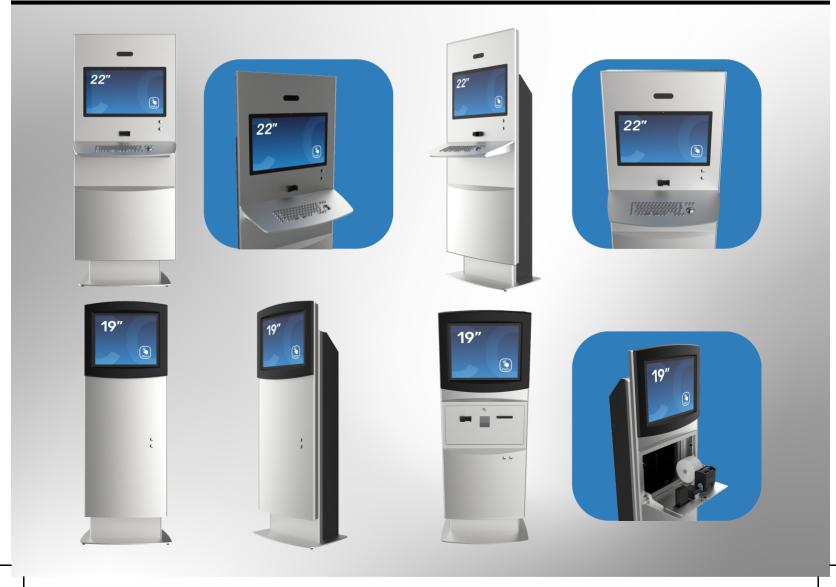

### Indoor Kiosks: Unleash Creativity in Design

Discover the versatility of our indoor digital signage and touchscreen kiosks, meticulously designed for various user purposes.

From freestanding to wall-mounted and wheelchair-friendly options, our range reflects innovation at its best. As pioneers in the field, we recognize the importance of choice.

On each product page, explore customization options, including printers, scanners, and a plethora of peripherals. Can't find a specific peripheral? Contact us, and let us tailor a solution to meet your unique requirements.

## **FLEXI Outdoor**

Revolutionize your parking management with Conceptkiosk's FLEXI Outdoor—an ideal solution for efficient and user-friendly parking payment systems.

Tailored for payment solutions, the FLEXI Outdoor kiosk is extensively used in parking garages and open lots. Its durable and weatherproof design, available in screen sizes of 19" and 22", ensures reliable operation in various outdoor conditions.

### **Key Features:**

- Adjustable height for users of different statures.
- Wheelchair friendly design for seamless accessibility.
- Perfect for digital receptions, queue management, wayfinding, and more.
- Available screen sizes: 19" | 22".

Available Screen Sizes:

19"

22"

Unlock the potential of the FLEXI Tilt and elevate your indoor kiosk experience.

Tailored for projects involving digital receptions, queue management systems, web applications, and wayfinding, the FLEXI Stand emerges as a user-friendly marvel. With available screen sizes ranging from 15" to 22" and support for VESA 100x100 monitors, it offers flexibility to meet various display needs.