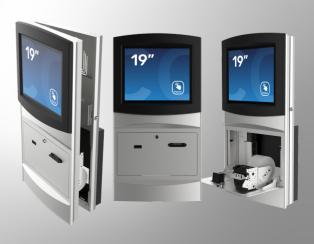

## **FLEXI Tilt**

### **Your Versatile Indoor Kiosk Solution**

Introducing the FLEXI Tilt, a cutting-edge indoor kiosk designed to adapt to your unique needs.

Ideal for various applications such as digital receptions, queue management systems, payment solutions, and wayfinding, the FLEXI Tilt is a customizable solution that caters to your specific requirements.

Available Screen Sizes:

19"

22"

Unlock the potential of the FLEXI Tilt and elevate your indoor kiosk experience.

### **Key Features:**

Tailored Components: Choose from a range of components to configure the FLEXI Tilt according to your needs.

Multifunctional: Perfect for diverse applications, from digital receptions to printing tickets for a cinema, the FLEXI Tilt offers endless possibilities.

User-Friendly Design: The 45° angle of the touch monitor ensures a high level of ergonomics, providing a user-friendly experience for seamless interaction.