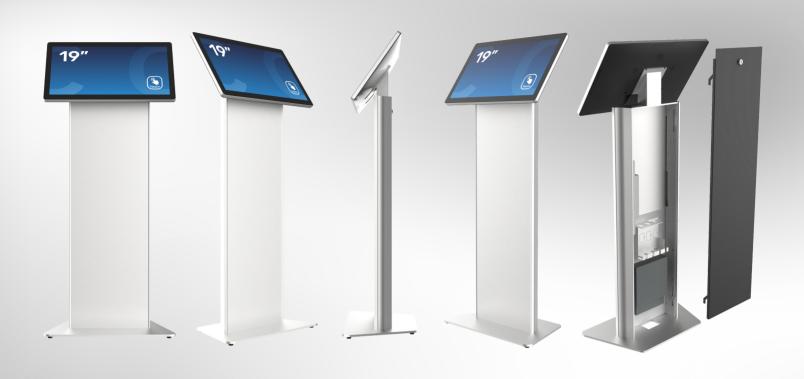

## **FLEXI Tilt**

### **Your Versatile Indoor Kiosk Solution**

Introducing the FLEXI Tilt, a cutting-edge indoor kiosk designed to adapt to your unique needs.

Ideal for various applications such as digital receptions, queue management systems, payment solutions, and wayfinding, the FLEXI Tilt is a customizable solution that caters to your specific requirements.

Available Screen Sizes:

19"

22"

Unlock the potential of the FLEXI Tilt and elevate your indoor kiosk experience.

### **Key Features:**

Tailored Components: Choose from a range of components to configure the FLEXI Tilt according to your needs.

Multifunctional: Perfect for diverse applications, from digital receptions to printing tickets for a cinema, the FLEXI Tilt offers endless possibilities.

User-Friendly Design: The 45° angle of the touch monitor ensures a high level of ergonomics, providing a user-friendly experience for seamless interaction.