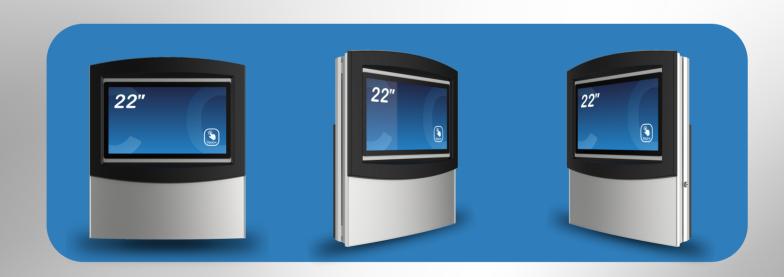

## **FLEXI Adjust**

We are thrilled to showcase our FLEXI Adjust, a cutting-edge, adjustable kiosk designed to cater to individuals of all heights, including those in wheelchairs.

### **Key Features:**

- Adjustable height for users of different statures.
- Wheelchair friendly design for seamless accessibility.
- Perfect for digital receptions, queue management, wayfinding, and more.
- Available screen sizes: 19" | 22".

The FLEXI Adjust is widely used in projects related to digital receptions, queue management systems, and is especially valued for its wheelchair-friendly features.

With endless possibilities, it is the ideal solution for enhancing user experience across various environments.