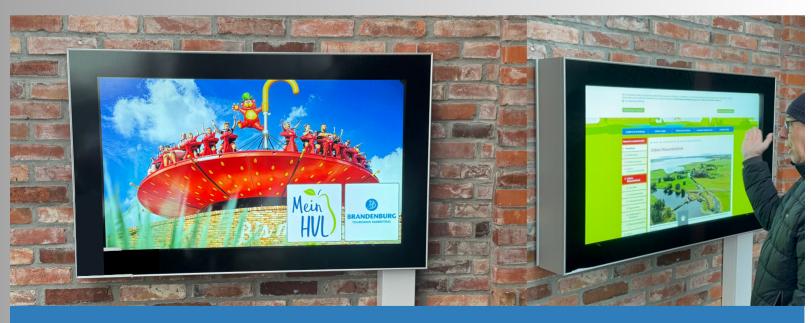

## **DURA OUTDOOR WALL**

### **Outdoor Information Hub**

Introducing the DURA Outdoor Wall – a robust and weatherproof wall-mounted digital signage solution designed for diverse applications. I

deal for projects revolving around advertising, interactive city displays, wayfinding, and tourist information, the DURA Outdoor Wall offers endless possibilities for engaging communication.

Available in a range of screen sizes from 32" to 75", this versatile kiosk is crafted to capture your audience at eye level, ensuring optimal visibility and impact.

The high-quality laminated IR/UV-filter and anti-glare coated glass mitigate the sun's effects, guaranteeing a clear and vibrant display even in challenging outdoor conditions.

Elevate your messaging strategy with the durability and reliability of the DURA Outdoor Wall – a powerful tool for effective communication in any environment.