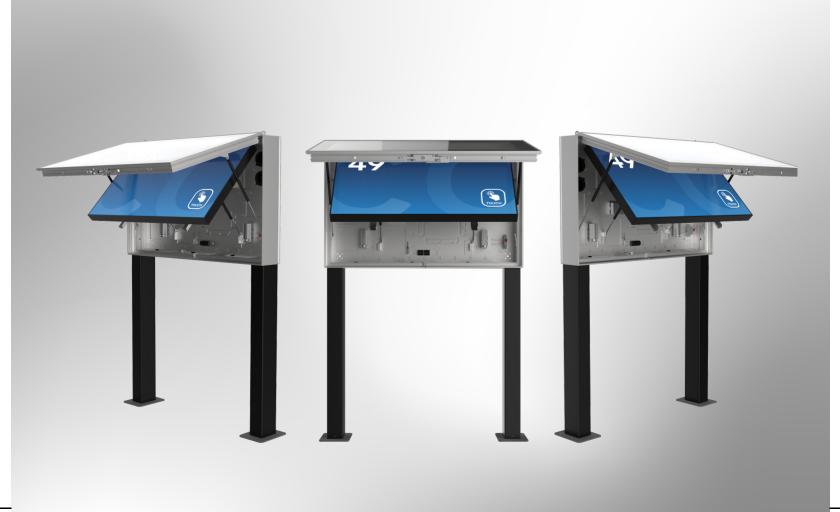

### **Outdoor Information Hub**

Introducing the DURA Outdoor on Legs, an innovative outdoor information hub designed to seamlessly integrate into public spaces. A versatile alternative to the wall-mounted unit, this kiosk model finds its place in parks, town halls, churches, and beyond, offering a dynamic platform for communication.

### **Key Highlights:**

- **Striking Design:** The sleek and contemporary design of the DURA Outdoor on Legs enhances the visual appeal of any outdoor setting. Its elevated position ensures eye-level interaction, making it a focal point for information dissemination.
- **Wide Range of Applications:** Tailored for diverse applications, this outdoor kiosk serves as an effective tool for advertising, wayfinding, and conveying tourist information. Its adaptability makes it a valuable asset for a range of projects.
- **Sturdy Construction:** Engineered for durability, the kiosk is constructed to withstand the rigors of outdoor environments. Resistant to varying weather conditions, it stands tall as a reliable and long-lasting information hub.

Deploy the DURA Outdoor on Legs to transform outdoor spaces into interactive hubs of information, providing a valuable resource for visitors and locals alike.

Business Development & Operations Mike Schöllchen Tel: +49 (0) 2661 9817190 Mail: info@conceptkiosk.de