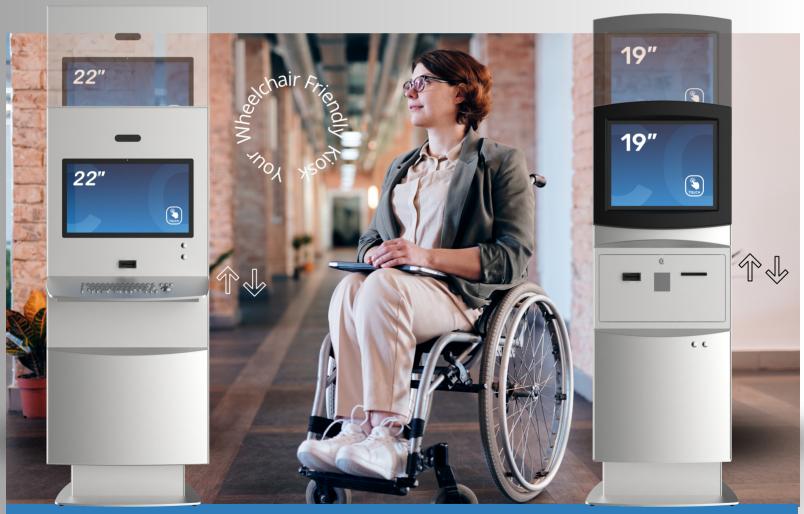

## **FLEXI Adjust**

We are thrilled to showcase our FLEXI Adjust, a cutting-edge, adjustable kiosk designed to cater to individuals of all heights, including those in wheelchairs.

### **Key Features:**

- Adjustable height for users of different statures.
- Wheelchair friendly design for seamless accessibility.
- Perfect for digital receptions, queue management, wayfinding, and more.
- Available screen sizes: 19" | 22".

The FLEXI Adjust is widely used in projects related to digital receptions, queue management systems, and is especially valued for its wheelchair-friendly features.

With endless possibilities, it is the ideal solution for enhancing user experience across various environments.