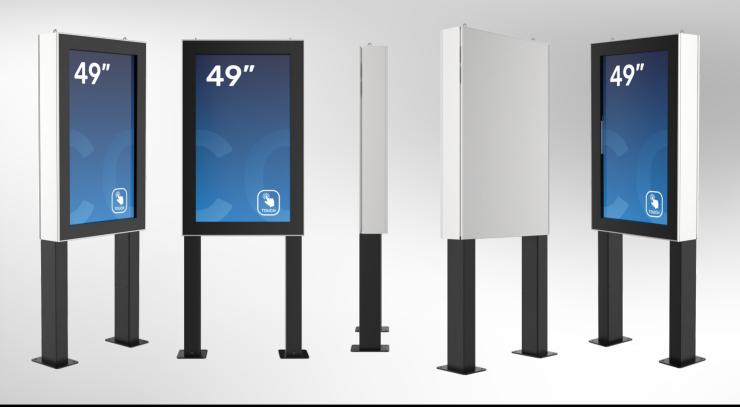

### **Outdoor Information Hub**

Introducing the DURA Outdoor on Legs, an innovative outdoor information hub designed to seamlessly integrate into public spaces. A versatile alternative to the wall-mounted unit, this kiosk model finds its place in parks, town halls, churches, and beyond, offering a dynamic platform for communication.

### **Key Highlights:**

- **Striking Design:** The sleek and contemporary design of the DURA Outdoor on Legs enhances the visual appeal of any outdoor setting. Its elevated position ensures eye-level interaction, making it a focal point for information dissemination.
- **Wide Range of Applications:** Tailored for diverse applications, this outdoor kiosk serves as an effective tool for advertising, wayfinding, and conveying tourist information. Its adaptability makes it a valuable asset for a range of projects.
- **Sturdy Construction:** Engineered for durability, the kiosk is constructed to withstand the rigors of outdoor environments. Resistant to varying weather conditions, it stands tall as a reliable and long-lasting information hub.

## **DURA Outdoor on legs**

AVAILABLE SCREEN SIZES 32" | 43" | 49" | 55" | 65" | 75"

# DURA Outdoor on legs Available screen sizes

32" | 43" | 49" | 55" | 65" | 75"