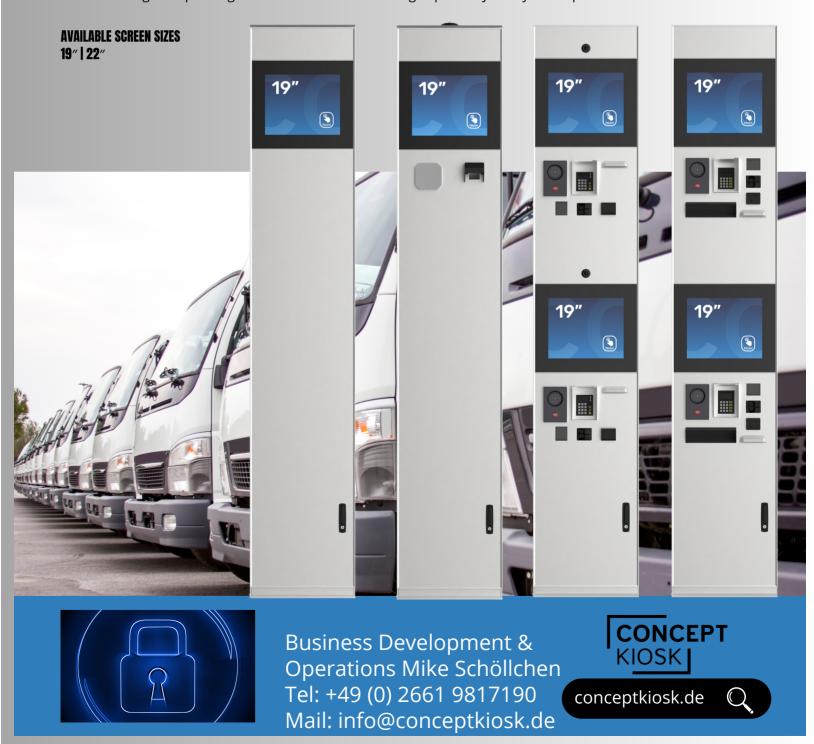

## **FLEXI Outdoor**

Revolutionize your parking management with Conceptkiosk's FLEXI Outdoor—an ideal solution for efficient and user-friendly parking payment systems.

Tailored for payment solutions, the FLEXI Outdoor kiosk is extensively used in parking garages and open lots. Its durable and weatherproof design, available in screen sizes of 19" and 22", ensures reliable operation in various outdoor conditions.

Customize the FLEXI Outdoor with the specific components needed for your parking project. Whether you're enhancing access gate controls, integrating ticketing systems, or improving wayfinding, the FLEXI Outdoor offers versatility and adaptability.

### **FLEXI ACCESS GATE**

The FLEXI Access Gate thrives in diverse environments, acting as the first point of contact before granting access to your company or facilities. Its weatherproof design makes it suitable for various applications, ensuring a seamless blend of security and innovation.

Access Gate Controls: Ensure secure access with cutting-edge authentication features.

Ticketing Systems: Simplify ticketing processes for events or transportation hubs.

FLEXI Access Gate is adaptable to your needs and preferences.