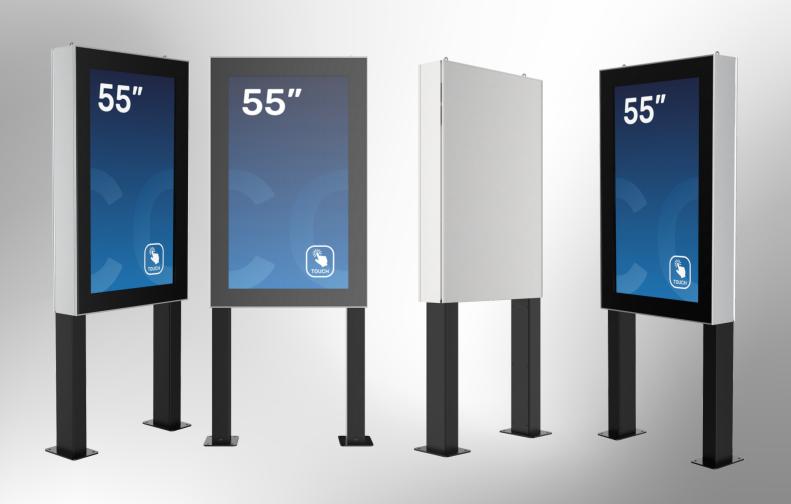

### **Outdoor Information Hub**

Introducing the DURA Outdoor on Legs, an innovative outdoor information hub designed to seamlessly integrate into public spaces. A versatile alternative to the wall-mounted unit, this kiosk model finds its place in parks, town halls, churches, and beyond, offering a dynamic platform for communication.

### **Key Highlights:**

- **Striking Design:** The sleek and contemporary design of the DURA Outdoor on Legs enhances the visual appeal of any outdoor setting. Its elevated position ensures eye-level interaction, making it a focal point for information dissemination.
- **Wide Range of Applications:** Tailored for diverse applications, this outdoor kiosk serves as an effective tool for advertising, wayfinding, and conveying tourist information. Its adaptability makes it a valuable asset for a range of projects.
- **Sturdy Construction:** Engineered for durability, the kiosk is constructed to withstand the rigors of outdoor environments. Resistant to varying weather conditions, it stands tall as a reliable and long-lasting information hub.

## **DURA Outdoor on legs**

AVAILABLE SCREEN SIZES 32" | 43" | 49" | 55" | 65" | 75"

# DURA Outdoor on legs Available screen sizes

32" | 43" | 49" | 55" | 65" | 75"