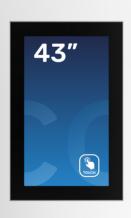

### **Outdoor Information Hub**

Introducing the DURA Outdoor Wall – a robust and weatherproof wall-mounted digital signage solution designed for diverse applications. I

deal for projects revolving around advertising, interactive city displays, wayfinding, and tourist information, the DURA Outdoor Wall offers endless possibilities for engaging communication.

Available in a range of screen sizes from 32" to 75", this versatile kiosk is crafted to capture your audience at eye level, ensuring optimal visibility and impact.

The high-quality laminated IR/UV-filter and anti-glare coated glass mitigate the sun's effects, guaranteeing a clear and vibrant display even in challenging outdoor conditions.

Elevate your messaging strategy with the durability and reliability of the DURA Outdoor Wall – a powerful tool for effective communication in any environment.