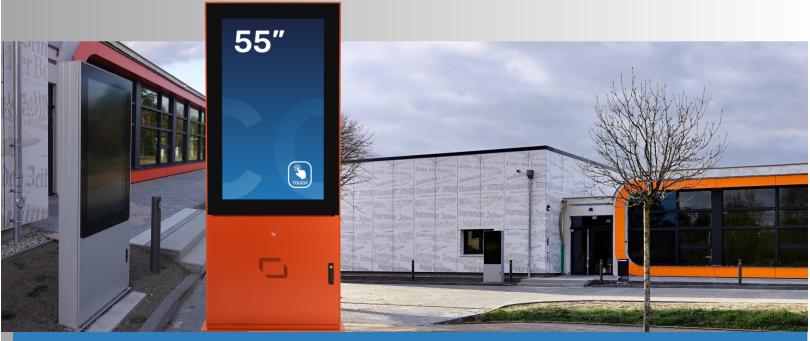

### **Unleashing Possibilities in Digital Signage**

Elevate your outdoor projects with the DURA Outdoor, a robust and weatherproof digital signage solution designed to meet the demands of diverse environments. Ideal for applications ranging from advertising and interactive city installations to wayfinding and tourist information, the DURA Outdoor opens up endless possibilities for engaging and informative content.

### **Key Features:**

- Available Screen Sizes: 32" | 43" | 49" | 55" | 65" | 75"
- Weatherproof Design: Crafted for durability, our fully weatherproof unit boasts an anti-glare-coated glass with an IR/UV filter. This ensures optimal visibility of your messages, even in direct sunlight, while protecting the monitor from heat absorption.

### **Specifications:**

- Customization Options: Tailor the kiosk to your brand with customizable features such as branding, powder-coated finishes in RAL colors, graphic laminate, and LED lighting.
- Interactive Technology: Utilize Displax's projected capacitive touch foil for a seamless interactive experience.
- Audio and Visual Enhancements: Enjoy crystal-clear sound with Dell 12W speakers and capture high-quality visuals with the Logitech C920 camera.
- Payment Solutions: Provide convenience with credit card and NFC payment options.
- Connectivity: Stay connected with integrated WiFi capabilities, enabling communication with the integrated PC or creating a WiFi hotspot for users.

Whether you're enhancing urban landscapes or delivering vital information, the DURA Outdoor is your reliable partner.