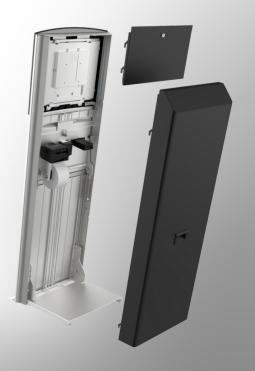

### **FLEXI Stand**

Introducing the FLEXI Stand, an ideal indoor kiosk designed for seamless integration in diverse environments such as hospitals, medical clinics, and high-traffic areas.

Engineered for efficiency, the FLEXI Stand proves to be a versatile solution, excelling in scenarios that demand quick and efficient processes like scanning, registration, payment, and check-ins.

Tailored for projects involving digital receptions, queue management systems, web applications, and wayfinding, the FLEXI Stand emerges as a user-friendly marvel. With available screen sizes ranging from 15" to 22" and support for VESA 100x100 monitors, it offers flexibility to meet various display needs.

This kiosk stands out as the simplest and most costeffective option to kickstart your digital ventures. Despite its affordability, the FLEXI Stand doesn't compromise on essential features.

It strikes the perfect balance, making it an optimal choice for environments where efficiency matters, such as busy waiting areas and spaces where streamlined operations are crucial.