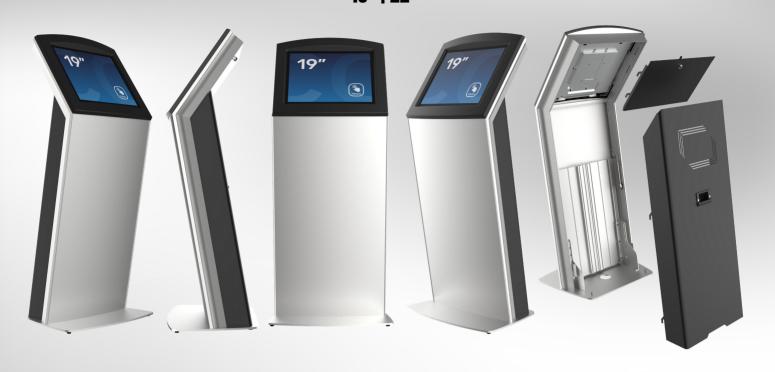

## **FLEXI Tilt**

### **Your Versatile Indoor Kiosk Solution**

Introducing the FLEXI Tilt, a cutting-edge indoor kiosk designed to adapt to your unique needs.

Ideal for various applications such as digital receptions, queue management systems, payment solutions, and wayfinding, the FLEXI Tilt is a customizable solution that caters to your specific requirements.

Available Screen Sizes:

19"

22"

Unlock the potential of the FLEXI Tilt and elevate your indoor kiosk experience.

### **Key Features:**

Tailored Components: Choose from a range of components to configure the FLEXI Tilt according to your needs.

Multifunctional: Perfect for diverse applications, from digital receptions to printing tickets for a cinema, the FLEXI Tilt offers endless possibilities.

User-Friendly Design: The 45° angle of the touch monitor ensures a high level of ergonomics, providing a user-friendly experience for seamless interaction.