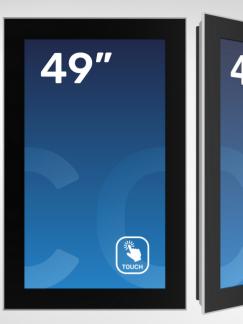

## **DURA MEGA WALL**

### **Indoor solutions**

**Elegant & Slim Wall-Mounted Digital Signage** 

In our pursuit of delivering the best in digital signage, we proudly present our DURA MEGA WALL.

This sleek and elegant unit is crafted to impress and is suitable for a wide range of indoor advertising projects.

Whether it's in shopping centers, large stores, hardware stores, or other locations, the DURA MEGA WALL is designed to stand out and create a memorable experience for your customers.

We believe that DURA MEGA WALL could be the perfect solution for your projects, and we'd love to hear more about your needs.