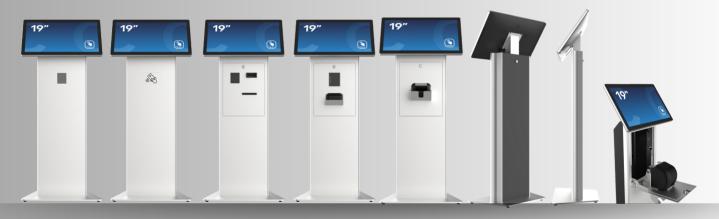

# **Explore the World of Possibilities**with Our Kiosk Catalog

Welcome to our comprehensive kiosk catalog, where innovation meets versatility.

At Conceptkiosk, we take pride in offering a diverse range of kiosks designed for every purpose imaginable. Whether you're envisioning an indoor space transformed by our sleek and modern designs or an outdoor setting enhanced by our robust models, our catalog has it all.

Inside this guide, you'll discover an array of indoor kiosks that seamlessly blend form and function, elevating the aesthetics of any environment.

Our outdoor models, built to withstand the elements, bring convenience to the great outdoors. We invite you to peruse these pages and let your imagination run wild.

### **Key Features:**

- Adjustable height for users of different statures.
- Wheelchair friendly design for seamless accessibility.
- Perfect for digital receptions, queue management, wayfinding, and more.
- Available screen sizes: 19" | 22".

Available Screen Sizes:

19"

22"

Unlock the potential of the FLEXI Tilt and elevate your indoor kiosk experience.

Tailored for projects involving digital receptions, queue management systems, web applications, and wayfinding, the FLEXI Stand emerges as a user-friendly marvel. With available screen sizes ranging from 15" to 22" and support for VESA 100x100 monitors, it offers flexibility to meet various display needs.

### **Explore the Features:**

- Limitless Potential: Experience the versatility of the DURA Table, offering endless possibilities for engaging and informative content.
- Tailored Screen Sizes: Available in 32", 42", 46", and 55", choose the perfect size to meet your project requirements.