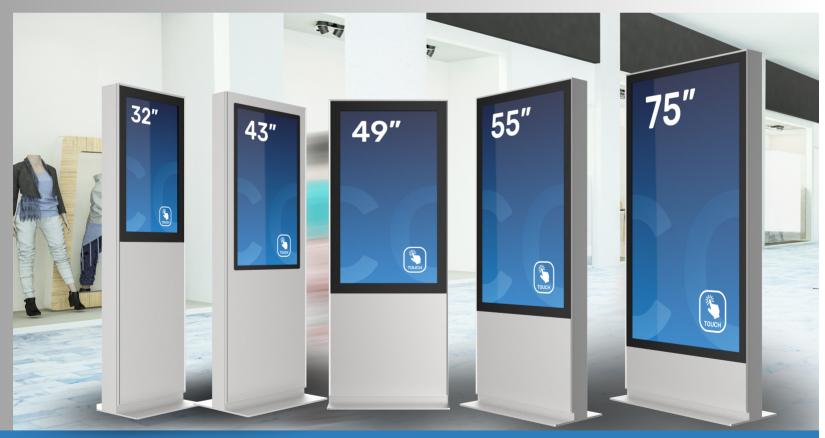

### **Outdoor Information Hub**

Introducing the DURA Outdoor Wall – a robust and weatherproof wall-mounted digital signage solution designed for diverse applications. I

deal for projects revolving around advertising, interactive city displays, wayfinding, and tourist information, the DURA Outdoor Wall offers endless possibilities for engaging communication.

Available in a range of screen sizes from 32" to 75", this versatile kiosk is crafted to capture your audience at eye level, ensuring optimal visibility and impact.

The high-quality laminated IR/UV-filter and anti-glare coated glass mitigate the sun's effects, guaranteeing a clear and vibrant display even in challenging outdoor conditions.

Elevate your messaging strategy with the durability and reliability of the DURA Outdoor Wall – a powerful tool for effective communication in any environment.