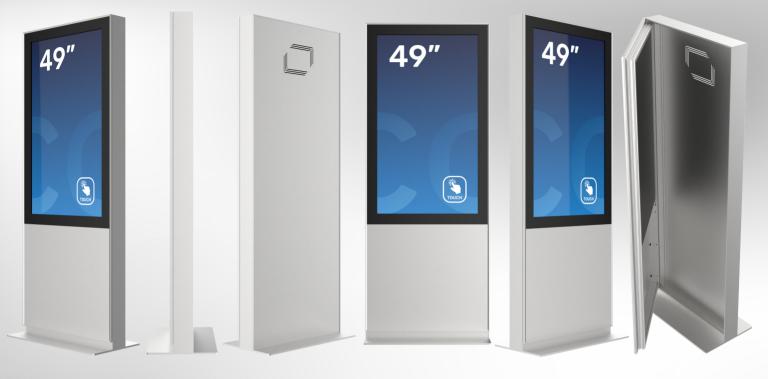

## **DURA OUTDOOR WALL**

### **Outdoor Information Hub**

Introducing the DURA Outdoor Wall – a robust and weatherproof wall-mounted digital signage solution designed for diverse applications. I

deal for projects revolving around advertising, interactive city displays, wayfinding, and tourist information, the DURA Outdoor Wall offers endless possibilities for engaging communication.

Available in a range of screen sizes from 32" to 75", this versatile kiosk is crafted to capture your audience at eye level, ensuring optimal visibility and impact.

The high-quality laminated IR/UV-filter and anti-glare coated glass mitigate the sun's effects, guaranteeing a clear and vibrant display even in challenging outdoor conditions.

Elevate your messaging strategy with the durability and reliability of the DURA Outdoor Wall – a powerful tool for effective communication in any environment.