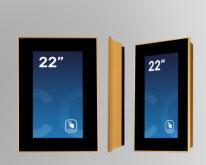

## **FLEXI Outdoor**

Revolutionize your parking management with Conceptkiosk's FLEXI Outdoor—an ideal solution for efficient and user-friendly parking payment systems.

Tailored for payment solutions, the FLEXI Outdoor kiosk is extensively used in parking garages and open lots. Its durable and weatherproof design, available in screen sizes of 19" and 22", ensures reliable operation in various outdoor conditions.

Customize the FLEXI Outdoor with the specific components needed for your parking project. Whether you're enhancing access gate controls, integrating ticketing systems, or improving wayfinding, the FLEXI Outdoor offers versatility and adaptability.