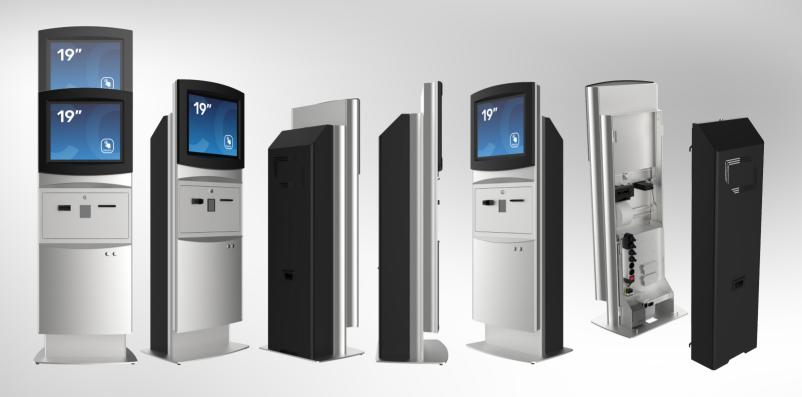

## **FLEXI Outdoor**

Revolutionize your parking management with Conceptkiosk's FLEXI Outdoor—an ideal solution for efficient and user-friendly parking payment systems.

Tailored for payment solutions, the FLEXI Outdoor kiosk is extensively used in parking garages and open lots. Its durable and weatherproof design, available in screen sizes of 19" and 22", ensures reliable operation in various outdoor conditions.

Customize the FLEXI Outdoor with the specific components needed for your parking project. Whether you're enhancing access gate controls, integrating ticketing systems, or improving wayfinding, the FLEXI Outdoor offers versatility and adaptability.

### **Key Features:**

- Adjustable height for users of different statures.
- Wheelchair friendly design for seamless accessibility.
- Perfect for digital receptions, queue management, wayfinding, and more.
- Available screen sizes: 19" | 22".

The FLEXI Adjust is widely used in projects related to digital receptions, queue management systems, and is especially valued for its wheelchair-friendly features.

With endless possibilities, it is the ideal solution for enhancing user experience across various environments.

Available Screen Sizes:

19"

22"

Unlock the potential of the FLEXI Tilt and elevate your indoor kiosk experience.