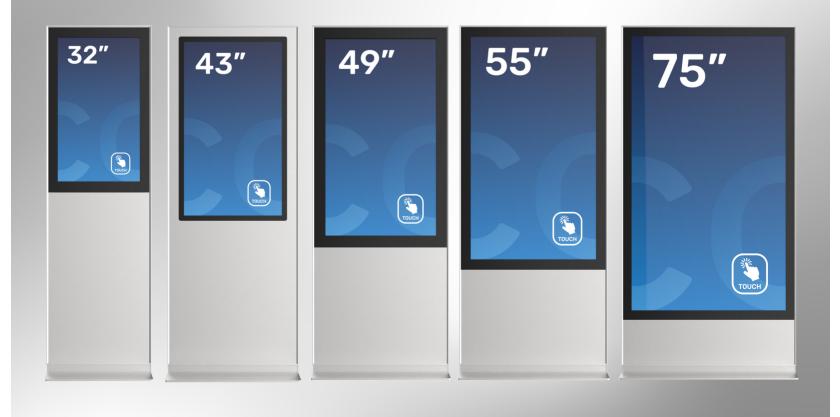

### **Unleashing Possibilities in Digital Signage**

Elevate your outdoor projects with the DURA Outdoor, a robust and weatherproof digital signage solution designed to meet the demands of diverse environments. Ideal for applications ranging from advertising and interactive city installations to wayfinding and tourist information, the DURA Outdoor opens up endless possibilities for engaging and informative content.

### **Key Features:**

- Available Screen Sizes: 32" | 43" | 49" | 55" | 65" | 75"
- Weatherproof Design: Crafted for durability, our fully weatherproof unit boasts an anti-glare-coated glass with an IR/UV filter. This ensures optimal visibility of your messages, even in direct sunlight, while protecting the monitor from heat absorption.

Available in a range of screen sizes from 32" to 75", this versatile kiosk is crafted to capture your audience at eye level, ensuring optimal visibility and impact.

The high-quality laminated IR/UV-filter and anti-glare coated glass mitigate the sun's effects, guaranteeing a clear and vibrant display even in challenging outdoor conditions.