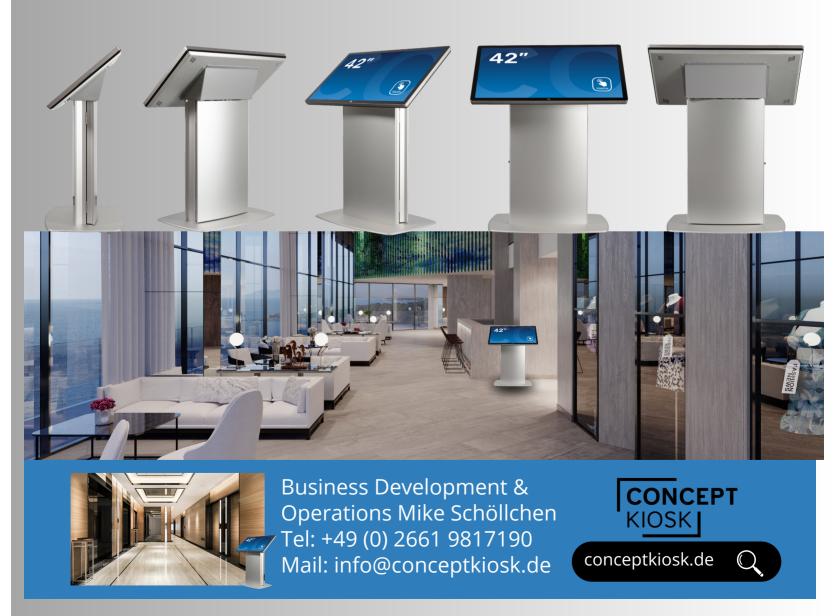

## **DURA Table**

### **Elevate Information Interaction with DURA Table**

Transform the way customers access information with the DURA Table, a sophisticated indoor digital signage solution tailored for high-traffic areas such as shopping centers and expansive retail spaces, hotels and indoor amusements.

### **Explore the Features:**

- Limitless Potential: Experience the versatility of the DURA Table, offering endless possibilities for engaging and informative content.
- Tailored Screen Sizes: Available in 32", 42", 46", and 55", choose the perfect size to meet your project requirements.

### **Elegance in Interaction:**

Designed with precision, the DURA Table features an elegant and ergonomic structure, presenting the monitor at a comfortable 45° angle.

This deliberate design ensures not only a visually appealing display but also a user-friendly interaction experience.