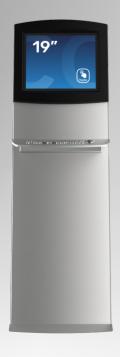

tent.
- Tailored Screen Sizes: Available in 32", 42", 46", and 55", choose the perfect size to meet your project requirements.

### **Elegance in Interaction:**

Designed with precision, the DURA Table features an elegant and ergonomic structure, presenting the monitor at a comfortable 45° angle.

This deliberate design ensures not only a visually appealing display but also a user-friendly interaction experience.

As a prominent point of information, the DURA Table effortlessly captures attention and invites seamless engagement.



## **FLEXI Access Gate**





## **FLEXI Outdoor**





## **DURA Outdoor on legs**

AVAILABLE SCREEN SIZES 32" | 43" | 49" | 55" | 65" | 75"





# DURA Outdoor on legs Available screen sizes

32" | 43" | 49" | 55" | 65" | 75"





## **FLEXI Midi**



















## **FLEXI Stand**





## **FLEXI** Tilt





## DURA Mega Available Screen Sizes 32" | 43" | 55" | 65" | 75"





## **FLEXI Adjust**





## **DURA Mega Wall**

AVAILABLE SCREEN SIZES 32" | 43" | 55" | 65" | 75"



























## Flexi Wall