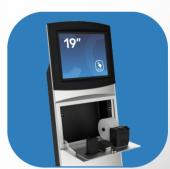

## **FLEXI Tilt**

### **Your Versatile Indoor Kiosk Solution**

Introducing the FLEXI Tilt, a cutting-edge indoor kiosk designed to adapt to your unique needs.

Ideal for various applications such as digital receptions, queue management systems, payment solutions, and wayfinding, the FLEXI Tilt is a customizable solution that caters to your specific requirements.

Available Screen Sizes:

19"

22"

Unlock the potential of the FLEXI Tilt and elevate your indoor kiosk experience.

### **Key Features:**

Tailored Components: Choose from a range of components to configure the FLEXI Tilt according to your needs.

Multifunctional: Perfect for diverse applications, from digital receptions to printing tickets for a cinema, the FLEXI Tilt offers endless possibilities.

User-Friendly Design: The 45° angle of the touch monitor ensures a high level of ergonomics, providing a user-friendly experience for seamless interaction.