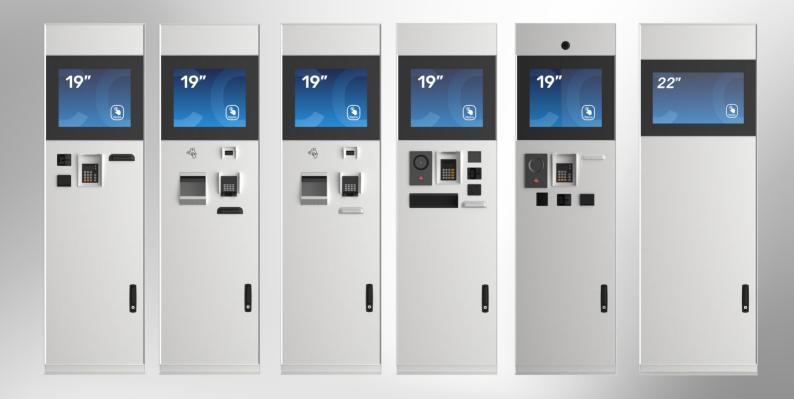

## **FLEXI Outdoor**

Revolutionize your parking management with Conceptkiosk's FLEXI Outdoor—an ideal solution for efficient and user-friendly parking payment systems.

Tailored for payment solutions, the FLEXI Outdoor kiosk is extensively used in parking garages and open lots. Its durable and weatherproof design, available in screen sizes of 19" and 22", ensures reliable operation in various outdoor conditions.

Customize the FLEXI Outdoor with the specific components needed for your parking project. Whether you're enhancing access gate controls, integrating ticketing systems, or improving wayfinding, the FLEXI Outdoor offers versatility and adaptability.

### **FLEXI ACCESS GATE**

The FLEXI Access Gate thrives in diverse environments, acting as the first point of contact before granting access to your company or facilities. Its weatherproof design makes it suitable for various applications, ensuring a seamless blend of security and innovation.

Access Gate Controls: Ensure secure access with cutting-edge authentication features.

Ticketing Systems: Simplify ticketing processes for events or transportation hubs.

FLEXI Access Gate is adaptable to your needs and preferences.