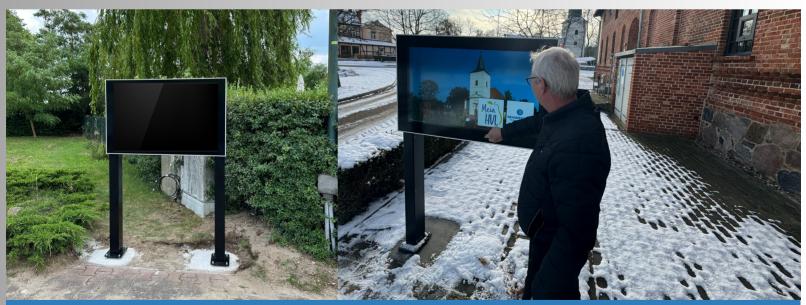

### **Outdoor Information Hub**

Introducing the DURA Outdoor on Legs, an innovative outdoor information hub designed to seamlessly integrate into public spaces. A versatile alternative to the wall-mounted unit, this kiosk model finds its place in parks, town halls, churches, and beyond, offering a dynamic platform for communication.

### **Key Highlights:**

- **Striking Design:** The sleek and contemporary design of the DURA Outdoor on Legs enhances the visual appeal of any outdoor setting. Its elevated position ensures eye-level interaction, making it a focal point for information dissemination.
- **Wide Range of Applications:** Tailored for diverse applications, this outdoor kiosk serves as an effective tool for advertising, wayfinding, and conveying tourist information. Its adaptability makes it a valuable asset for a range of projects.
- **Sturdy Construction:** Engineered for durability, the kiosk is constructed to withstand the rigors of outdoor environments. Resistant to varying weather conditions, it stands tall as a reliable and long-lasting information hub.

Deploy the DURA Outdoor on Legs to transform outdoor spaces into interactive hubs of information, providing a valuable resource for visitors and locals alike.

Business Development & Operations Mike Schöllchen Tel: +49 (0) 2661 9817190 Mail: info@conceptkiosk.de