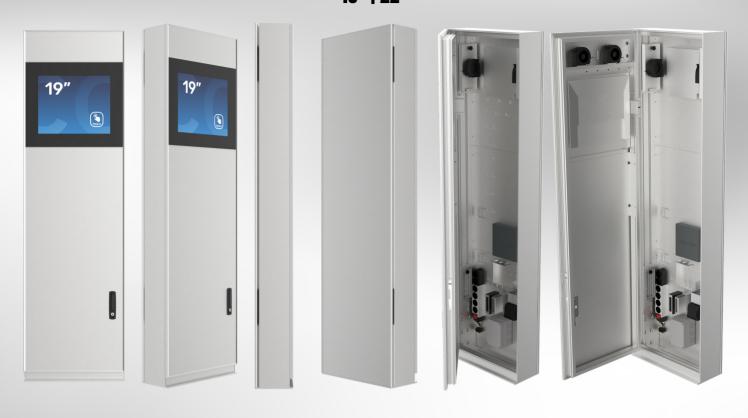

## **FLEXI Outdoor**

Revolutionize your parking management with Conceptkiosk's FLEXI Outdoor—an ideal solution for efficient and user-friendly parking payment systems.

Tailored for payment solutions, the FLEXI Outdoor kiosk is extensively used in parking garages and open lots. Its durable and weatherproof design, available in screen sizes of 19" and 22", ensures reliable operation in various outdoor conditions.

Customize the FLEXI Outdoor with the specific components needed for your parking project. Whether you're enhancing access gate controls, integrating ticketing systems, or improving wayfinding, the FLEXI Outdoor offers versatility and adaptability.