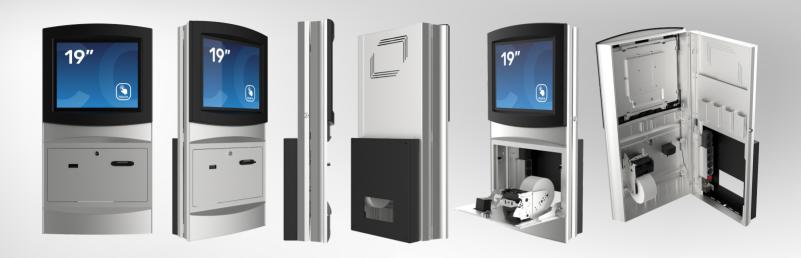

## **FLEXI Outdoor**

Revolutionize your parking management with Conceptkiosk's FLEXI Outdoor—an ideal solution for efficient and user-friendly parking payment systems.

Tailored for payment solutions, the FLEXI Outdoor kiosk is extensively used in parking garages and open lots. Its durable and weatherproof design, available in screen sizes of 19" and 22", ensures reliable operation in various outdoor conditions.

Customize the FLEXI Outdoor with the specific components needed for your parking project. Whether you're enhancing access gate controls, integrating ticketing systems, or improving wayfinding, the FLEXI Outdoor offers versatility and adaptability.

### **FLEXI ACCESS GATE**

The FLEXI Access Gate thrives in diverse environments, acting as the first point of contact before granting access to your company or facilities. Its weatherproof design makes it suitable for various applications, ensuring a seamless blend of security and innovation.

Access Gate Controls: Ensure secure access with cutting-edge authentication features.

Ticketing Systems: Simplify ticketing processes for events or transportation hubs.

FLEXI Access Gate is adaptable to your needs and preferences.