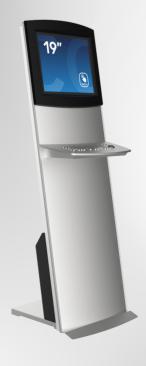

### **FLEXI Stand**

Introducing the FLEXI Stand, an ideal indoor kiosk designed for seamless integration in diverse environments such as hospitals, medical clinics, and high-traffic areas.

Engineered for efficiency, the FLEXI Stand proves to be a versatile solution, excelling in scenarios that demand quick and efficient processes like scanning, registration, payment, and check-ins.

Tailored for projects involving digital receptions, queue management systems, web applications, and wayfinding, the FLEXI Stand emerges as a user-friendly marvel. With available screen sizes ranging from 15" to 22" and support for VESA 100x100 monitors, it offers flexibility to meet various display needs.

This kiosk stands out as the simplest and most costeffective option to kickstart your digital ventures. Despite its affordability, the FLEXI Stand doesn't compromise on essential features.

It strikes the perfect balance, making it an optimal choice for environments where efficiency matters, such as busy waiting areas and spaces where streamlined operations are crucial.

Unleash the potential of the FLEXI Stand and explore the endless possibilities it brings to your digital projects.