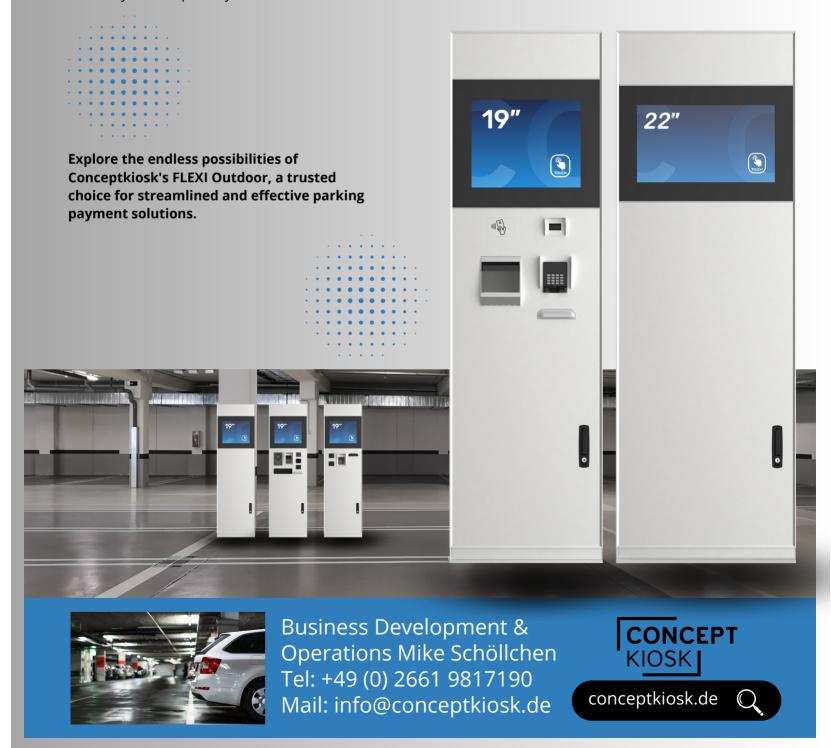

## **FLEXI Outdoor**

Revolutionize your parking management with Conceptkiosk's FLEXI Outdoor—an ideal solution for efficient and user-friendly parking payment systems.

Tailored for payment solutions, the FLEXI Outdoor kiosk is extensively used in parking garages and open lots. Its durable and weatherproof design, available in screen sizes of 19" and 22", ensures reliable operation in various outdoor conditions.

Customize the FLEXI Outdoor with the specific components needed for your parking project. Whether you're enhancing access gate controls, integrating ticketing systems, or improving wayfinding, the FLEXI Outdoor offers versatility and adaptability.