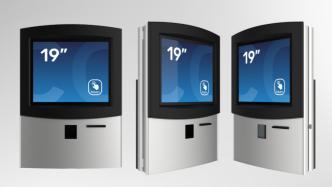

## **FLEXI Tilt**

### **Your Versatile Indoor Kiosk Solution**

Introducing the FLEXI Tilt, a cutting-edge indoor kiosk designed to adapt to your unique needs.

Ideal for various applications such as digital receptions, queue management systems, payment solutions, and wayfinding, the FLEXI Tilt is a customizable solution that caters to your specific requirements.

Available Screen Sizes:

19"

22"

Unlock the potential of the FLEXI Tilt and elevate your indoor kiosk experience.

### **Key Features:**

Tailored Components: Choose from a range of components to configure the FLEXI Tilt according to your needs.

Multifunctional: Perfect for diverse applications, from digital receptions to printing tickets for a cinema, the FLEXI Tilt offers endless possibilities.

User-Friendly Design: The 45° angle of the touch monitor ensures a high level of ergonomics, providing a user-friendly experience for seamless interaction.