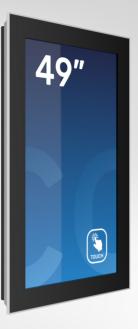

## **DURA MEGA WALL**

### **Indoor solutions**

**Elegant & Slim Wall-Mounted Digital Signage** 

In our pursuit of delivering the best in digital signage, we proudly present our DURA MEGA WALL.

This sleek and elegant unit is crafted to impress and is suitable for a wide range of indoor advertising projects.

Whether it's in shopping centers, large stores, hardware stores, or other locations, the DURA MEGA WALL is designed to stand out and create a memorable experience for your customers.

We believe that DURA MEGA WALL could be the perfect solution for your projects, and we'd love to hear more about your needs.