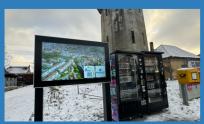

### **Outdoor Information Hub**

Introducing the DURA Outdoor on Legs, an innovative outdoor information hub designed to seamlessly integrate into public spaces. A versatile alternative to the wall-mounted unit, this kiosk model finds its place in parks, town halls, churches, and beyond, offering a dynamic platform for communication.

### **Key Highlights:**

- **Striking Design:** The sleek and contemporary design of the DURA Outdoor on Legs enhances the visual appeal of any outdoor setting. Its elevated position ensures eye-level interaction, making it a focal point for information dissemination.
- **Wide Range of Applications:** Tailored for diverse applications, this outdoor kiosk serves as an effective tool for advertising, wayfinding, and conveying tourist information. Its adaptability makes it a valuable asset for a range of projects.
- **Sturdy Construction:** Engineered for durability, the kiosk is constructed to withstand the rigors of outdoor environments. Resistant to varying weather conditions, it stands tall as a reliable and long-lasting information hub.

Deploy the DURA Outdoor on Legs to transform outdoor spaces into interactive hubs of information, providing a valuable resource for visitors and locals alike.

Business Development & Operations Mike Schöllchen Tel: +49 (0) 2661 9817190 Mail: info@conceptkiosk.de