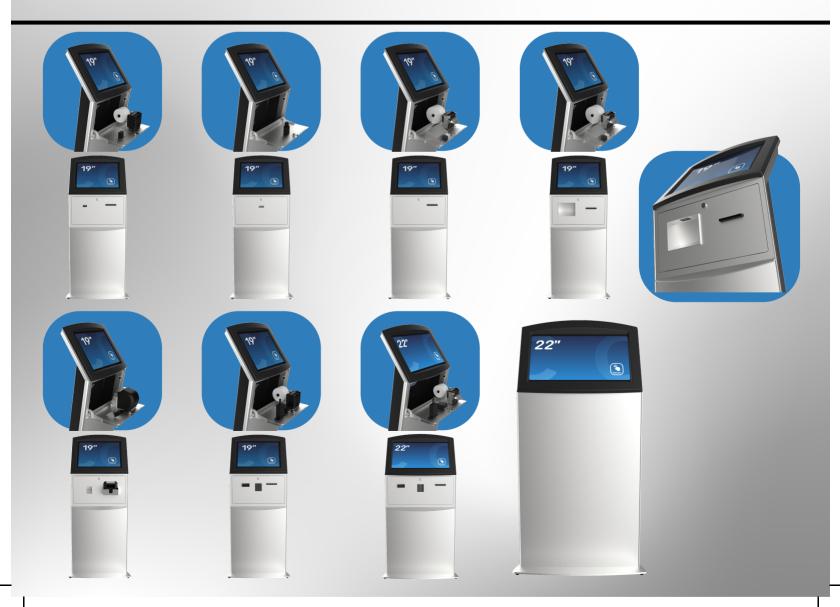

## **FLEXI Outdoor**

Revolutionize your parking management with Conceptkiosk's FLEXI Outdoor—an ideal solution for efficient and user-friendly parking payment systems.

Tailored for payment solutions, the FLEXI Outdoor kiosk is extensively used in parking garages and open lots. Its durable and weatherproof design, available in screen sizes of 19" and 22", ensures reliable operation in various outdoor conditions.

Customize the FLEXI Outdoor with the specific components needed for your parking project. Whether you're enhancing access gate controls, integrating ticketing systems, or improving wayfinding, the FLEXI Outdoor offers versatility and adaptability.

### **Key Features:**

- Adjustable height for users of different statures.
- Wheelchair friendly design for seamless accessibility.
- Perfect for digital receptions, queue management, wayfinding, and more.
- Available screen sizes: 19" | 22".

The FLEXI Adjust is widely used in projects related to digital receptions, queue management systems, and is especially valued for its wheelchair-friendly features.

With endless possibilities, it is the ideal solution for enhancing user experience across various environments.

Available Screen Sizes:

19"

22"

Unlock the potential of the FLEXI Tilt and elevate your indoor kiosk experience.

Tailored for projects involving digital receptions, queue management systems, web applications, and wayfinding, the FLEXI Stand emerges as a user-friendly marvel. With available screen sizes ranging from 15" to 22" and support for VESA 100x100 monitors, it offers flexibility to meet various display needs.