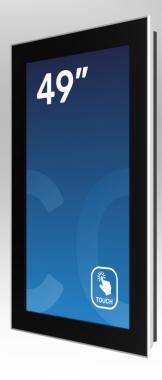

### **Unleashing Possibilities in Digital Signage**

Elevate your outdoor projects with the DURA Outdoor, a robust and weatherproof digital signage solution designed to meet the demands of diverse environments. Ideal for applications ranging from advertising and interactive city installations to wayfinding and tourist information, the DURA Outdoor opens up endless possibilities for engaging and informative content.

### **Key Features:**

- Available Screen Sizes: 32" | 43" | 49" | 55" | 65" | 75"
- Weatherproof Design: Crafted for durability, our fully weatherproof unit boasts an anti-glare-coated glass with an IR/UV filter. This ensures optimal visibility of your messages, even in direct sunlight, while protecting the monitor from heat absorption.

### **Specifications:**

- Customization Options: Tailor the kiosk to your brand with customizable features such as branding, powder-coated finishes in RAL colors, graphic laminate, and LED lighting.
- Interactive Technology: Utilize Displax's projected capacitive touch foil for a seamless interactive experience.
- Audio and Visual Enhancements: Enjoy crystal-clear sound with Dell 12W speakers and capture high-quality visuals with the Logitech C920 camera.
- Payment Solutions: Provide convenience with credit card and NFC payment options.
- Connectivity: Stay connected with integrated WiFi capabilities, enabling communication with the integrated PC or creating a WiFi hotspot for users.