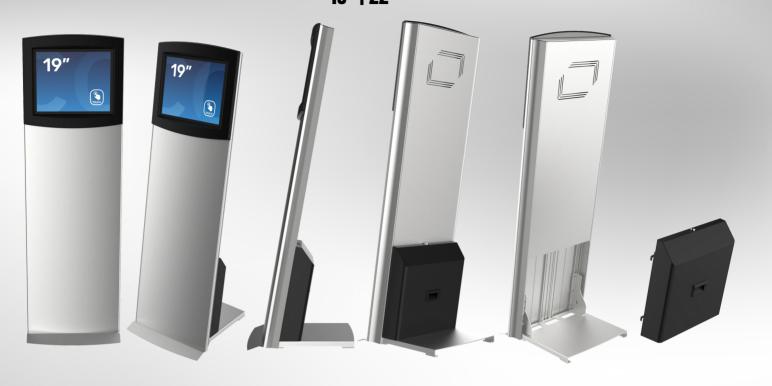

## **FLEXI Outdoor**

Revolutionize your parking management with Conceptkiosk's FLEXI Outdoor—an ideal solution for efficient and user-friendly parking payment systems.

Tailored for payment solutions, the FLEXI Outdoor kiosk is extensively used in parking garages and open lots. Its durable and weatherproof design, available in screen sizes of 19" and 22", ensures reliable operation in various outdoor conditions.

### **Key Features:**

- Adjustable height for users of different statures.
- Wheelchair friendly design for seamless accessibility.
- Perfect for digital receptions, queue management, wayfinding, and more.
- Available screen sizes: 19" | 22".

Available Screen Sizes:

19"

22"

Unlock the potential of the FLEXI Tilt and elevate your indoor kiosk experience.

Tailored for projects involving digital receptions, queue management systems, web applications, and wayfinding, the FLEXI Stand emerges as a user-friendly marvel. With available screen sizes ranging from 15" to 22" and support for VESA 100x100 monitors, it offers flexibility to meet various display needs.