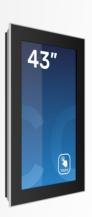

### **Outdoor Information Hub**

Introducing the DURA Outdoor Wall – a robust and weatherproof wall-mounted digital signage solution designed for diverse applications. I

deal for projects revolving around advertising, interactive city displays, wayfinding, and tourist information, the DURA Outdoor Wall offers endless possibilities for engaging communication.

Available in a range of screen sizes from 32" to 75", this versatile kiosk is crafted to capture your audience at eye level, ensuring optimal visibility and impact.

The high-quality laminated IR/UV-filter and anti-glare coated glass mitigate the sun's effects, guaranteeing a clear and vibrant display even in challenging outdoor conditions.

Elevate your messaging strategy with the durability and reliability of the DURA Outdoor Wall – a powerful tool for effective communication in any environment.